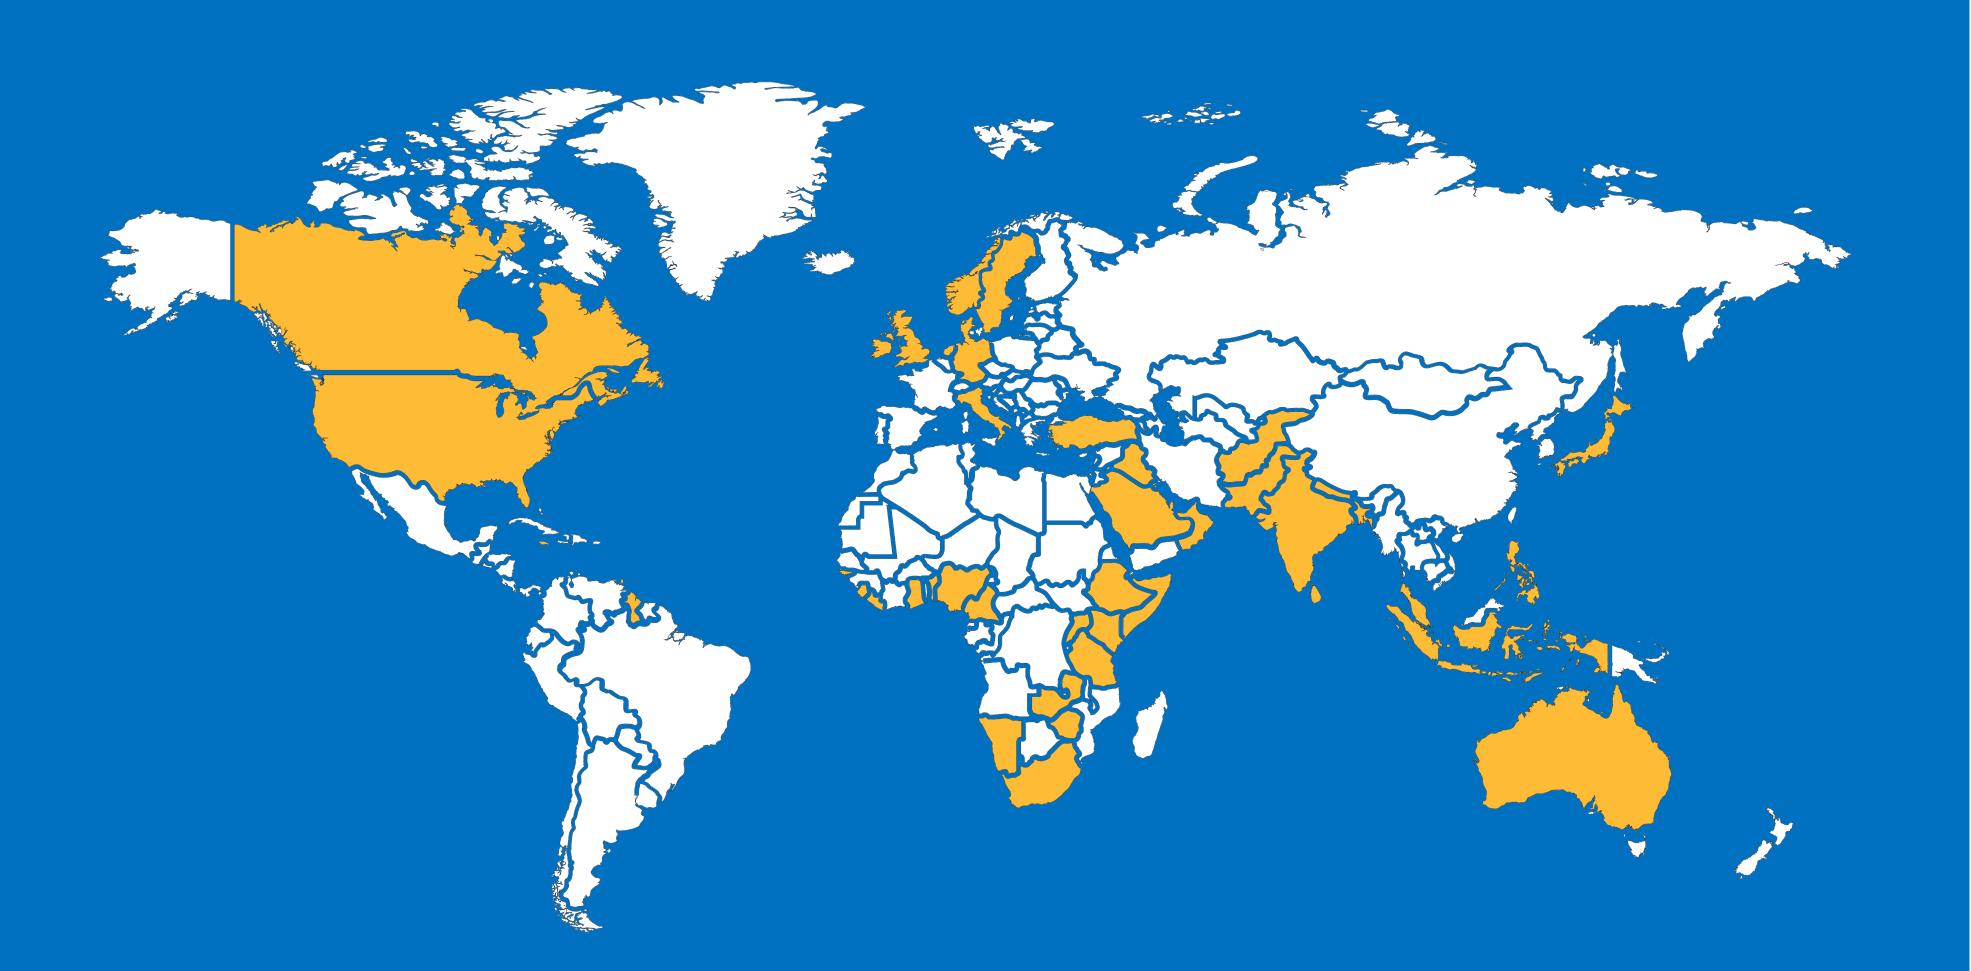

# **48 Countries** 646,684 total views ~ 3 million minutes of watch time Actual mean watch time ranged from 3:45 to 8:30

Men's Health videos on YouTube have significant popularity and an impressive reach