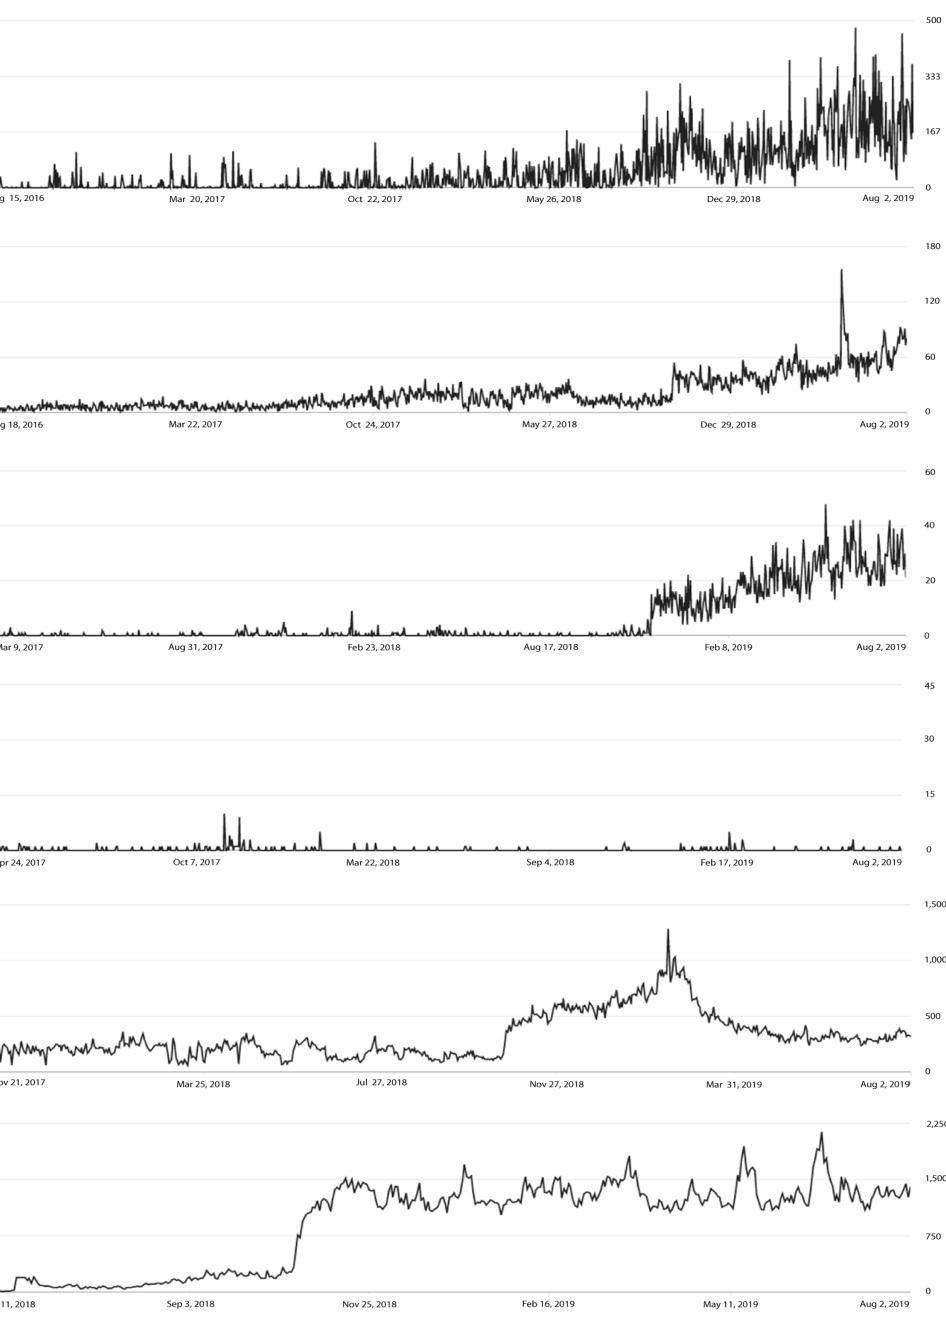

**Figure 1**. YouTube video viewer trends comparing number of views across video lifetime. 1A: Trends for "Optimizing male fertility." 1B: Trends for "Vasectomy reversal: Fertility options after vasectomy." 1C: Trends for "3 steps to better men's health." 1D: "Movember & why you should support men's health." 1E: "Insight into Peyronie's disease: Cause and treatment for penis curvature." 1F: "Improving fertility in men with poor sperm count."